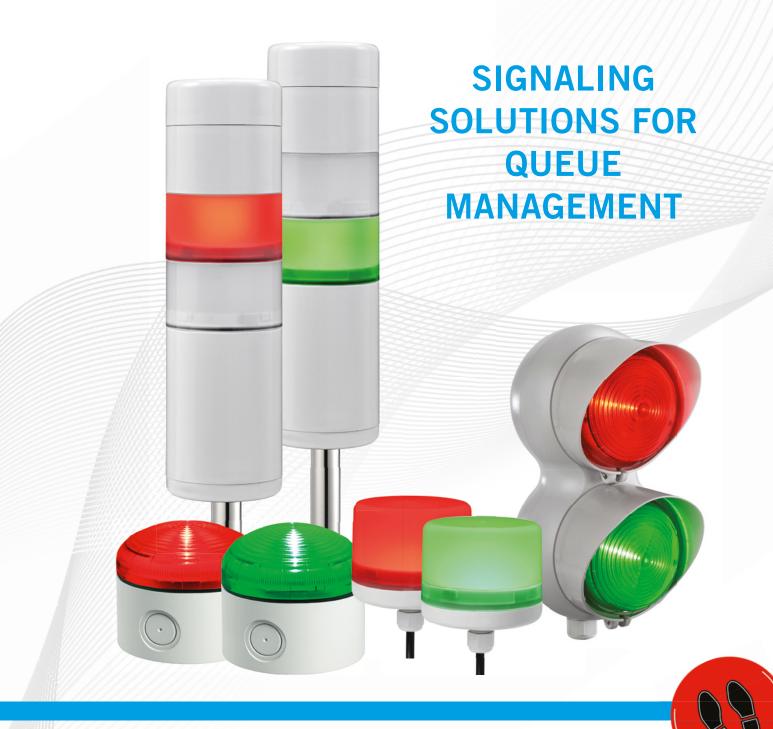

# SIRENA

### Whatever device you choose...

keep the and distance the Look at the color!

## SMART-

## 94743

SMART- is a luminous-acoustic signaling device for queue management. The configuration consists of a **steady green light with "beep" sound and flashing red light** mounted on extension and support base. The operation is through the **battery** (positioned in the base) or by **mains power** (230Vac/50Hz).

**SMART-** allows two modes of operation:

- **automatic**: the red module of the device flashes; by pressing the button "A" of the remote control the green module lights up with "beep" sound for the time set\* and then return red flashing again; - **manual**: by pressing the "B" button of the radio control the device passes from flashing red to

fixed green with "beep" sound and remains in this state until a new press of the button "B".

\* In automatic mode the green light turn-on time can be selected from 2 to 12 seconds.

#### SMART-Q:

- **Battery** power: **8 hours** of continuous operation
- Mains power supply: 230Vac/50Hz
- Remote control for automatic control (green light turn-on time: 2 to 12 sec.) or manual
- Height: 135 cm

**E**OS **36901** 

36903

light. Configuration **36901** is made up of a **wiring module (12/24VACDC)**, **2 luminous module** with opaline clear lens (red + green colored LED) and closure top cap; configuration **36903** has **in addition the acoustic module**, multisound with a sound intensity of 75 dB(A)1m. Accessories for every installation need are available.

### XLF S

XLF **S** + DEEP **90154** + **90368** 

XLF **S** is also with **allCOLOR** lens available (colored lens and light source) and in Proximity version (opaline lens for near signalization) and it is possible to match it with other bases for different type of mounting and/or voltages)

XLF **S** is a **multifunctional** LED beacon that allows **three ligit effects** (steady light, flashing, strobe) thanks to the multichannel technology. This version is provided with **allCLEAR lens** (clear lens with colored light source) in Directional version (Fresnel lens for long-distance signalization). The luminous device is combined

XLF RGB is also with in Proximity version available (opaline lens for near signalization) and it is possible to match it with other bases for different type of mounting and/or voltages

ALF RCB is a multicolor LED beacon that allows three separate levels of alarm, for each level eight different colors and five light effects (steady light, single flash, double flash, 4x strobe effect or random effect) can be selected via the two switches on the circuit. This version is provided with **Directional lens** (Fresnel lens for long-distance signalization). The luminous device is combined with **DEEP** base (12/24VACDC) for flat surface mounting.

## TLINE

**TLINE** 69786

\*5 = L10 CM \*6 = L20 CM \*7 = L40 CM

**TLINE** is also in other configurations and voltages available or with **allCLEAR** lens (clear lens with colored light source)

TLINE is a LED traffic light with steady, flashing or strobe light. This configuration is made up of wiring base for 2 XLF \$\infty\$ (24VACDC) modules with allCOLOR lens (colored lens and light source), in Directional version (Fresnel lens for long-distance signalization). Accessories for every installation need are available.

### E-LITE

28253

E-LITE LED CABLE

28254

E-LITE is also with QC M12 connector available

**E-LITE** is a LED **steady light beacon** equipped with **1m cable**. The clear opaline lens and the verticallz lined refractor allow a perfect light distribution over 360° and the clear distinction between the ON and OFF status of the device.