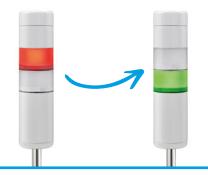

**SMART-** allows two modes of operation:

- **automatic**: the red module of the device flashes; by pressing the button "A" of the remote control the green module lights up with "beep" sound for the time set\* and then return red flashing again; - **manual**: by pressing the "B" button of the radio control the device passes from flashing red to

fixed green with "beep" sound and remains in this state until a new press of the button "B".

\* In automatic mode the green light turn-on time can be selected from 2 to 12 seconds.