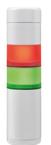

## 94743

SMART- is a luminous-acoustic signaling device for queue management. The configuration consists of a **steady green light with "beep" sound and flashing red light** mounted on extension and support base. The operation is through the **battery** (positioned in the base) or by **mains power** (230Vac/50Hz).

**SMART-** allows two modes of operation:

- **automatic**: the red module of the device flashes; by pressing the button "A" of the remote control the green module lights up with "beep" sound for the time set\* and then return red flashing again; - **manual**: by pressing the "B" button of the radio control the device passes from flashing red to

fixed green with "beep" sound and remains in this state until a new press of the button "B".

\* In automatic mode the green light turn-on time can be selected from 2 to 12 seconds.

#### SMART-Q:

- **Battery** power: **8 hours** of continuous operation
- Mains power supply: 230Vac/50Hz
- Remote control for automatic control (green light turn-on time: 2 to 12 sec.) or manual
- Height: 135 cm