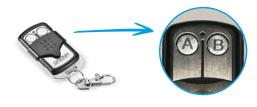

**SMART-** allows two modes of operation:

- **automatic**: the red module of the device flashes; by pressing the button "A" of the remote control the green module lights up with "beep" sound for the time set\* and then return red flashing again; - **manual**: by pressing the "B" button of the radio control the device passes from flashing red to

fixed green with "beep" sound and remains in this state until a new press of the button "B".

\* In automatic mode the green light turn-on time can be selected from 2 to 12 seconds.