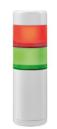

## 94743

SMART- is a luminous-acoustic signaling device for queue management. The configuration consists of a **steady green light with "beep" sound and flashing red light** mounted on extension and support base. The operation is through the **battery** (positioned in the base) or by **mains power** (230Vac/50Hz).

**SMART-** allows two modes of operation:

- **automatic**: the red module of the device flashes; by pressing the button "A" of the remote control the green module lights up with "beep" sound for the time set\* and then return red flashing again; - **manual**: by pressing the "B" button of the radio control the device passes from flashing red to

fixed green with "beep" sound and remains in this state until a new press of the button "B".

\* In automatic mode the green light turn-on time can be selected from 2 to 12 seconds.

#### SMART-Q:

- **Battery** power: **8 hours** of continuous operation
- Mains power supply: 230Vac/50Hz
- Remote control for automatic control (green light turn-on time: 2 to 12 sec.) or manual
- Height: 135 cm