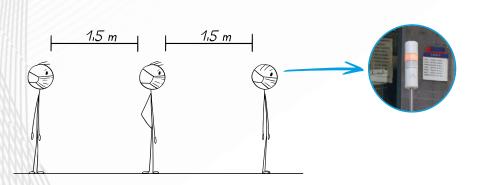

# SIRENA



### Whatever device you choose...



keep the and distance the Look at the color!

## SMART-



## 94743



SMART- is a luminous-acoustic signaling device for queue management. The configuration consists of a **steady green light with "beep" sound and flashing red light** mounted on extension and support base. The operation is through the **battery** (positioned in the base) or by **mains power** (230Vac/50Hz).

**SMART-** allows two modes of operation:

- **automatic**: the red module of the device flashes; by pressing the button "A" of the remote control the green module lights up with "beep" sound for the time set\* and then return red flashing again; - **manual**: by pressing the "B" button of the radio control the device passes from flashing red to

fixed green with "beep" sound and remains in this state until a new pr