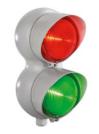

## 94743

SMART- is a luminous-acoustic signaling device for queue management. The configuration consists of a **steady green light with "beep" sound and flashing red light** mounted on extension and support base. The operation is through the **battery** (positioned in the base) or by **mains power** (230Vac/50Hz).

**SMART-** allows two modes of operation:

- **automatic**: the red module of the device flashes; by pressing the button "A" of the remote control the green module lights up with "beep" sound for the time set\* and then return red flashing again; - **manual**: by pressing the "B" button of the radio control the device passes from flashing red to

fixed green with "beep" sound and remains in this state until a new press of the button "B".

\* In automatic mode the green light turn-on time can be selected from 2 to 12 seconds.

#### SMART-Q:

- **Battery** power: **8 hours** of continuous operation
- Mains power supply: 230Vac/50Hz
- Remote control for automatic control (green light turn-on time: 2 to 12 sec.) or manual
- Height: 135 cm